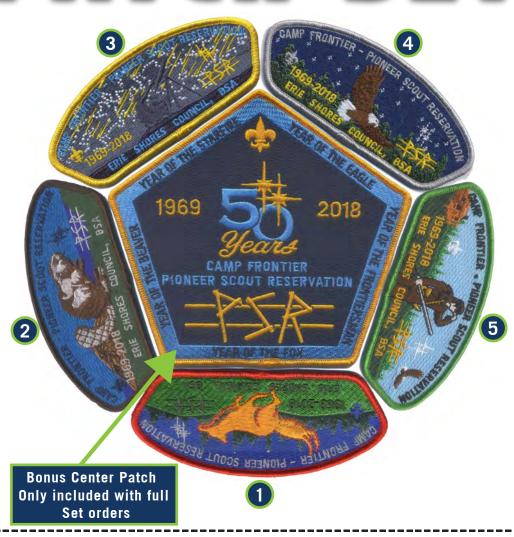

## GSP PATCH SET

Don't miss out on this amazing opportunity to purchase the 50th **Pioneer** anniversary of **Scout** Reservation summer camp commemorative CSP patch set. The set consists of five council shoulder patches detailing the legend of Pioneer Scout Reservation. Patches can be purchased separately or as a set. Bonus center patch is only included with full set purchases.

| #1 Year of the Fox X \$10.00 =            |  |
|-------------------------------------------|--|
| +20.00                                    |  |
| #2 Year of the Beaver X \$10.00 =         |  |
| #3 Year of the Starfire X \$10.00 =       |  |
| #4 Year of the Eagle X \$10.00 =          |  |
| #5 Year of the Frontiersman X \$10.00 =   |  |
| Full Set with Bonus Center X \$50.00 =    |  |
| Sub Total                                 |  |
| see back for Sub Total X 0.0725 Sales Tax |  |